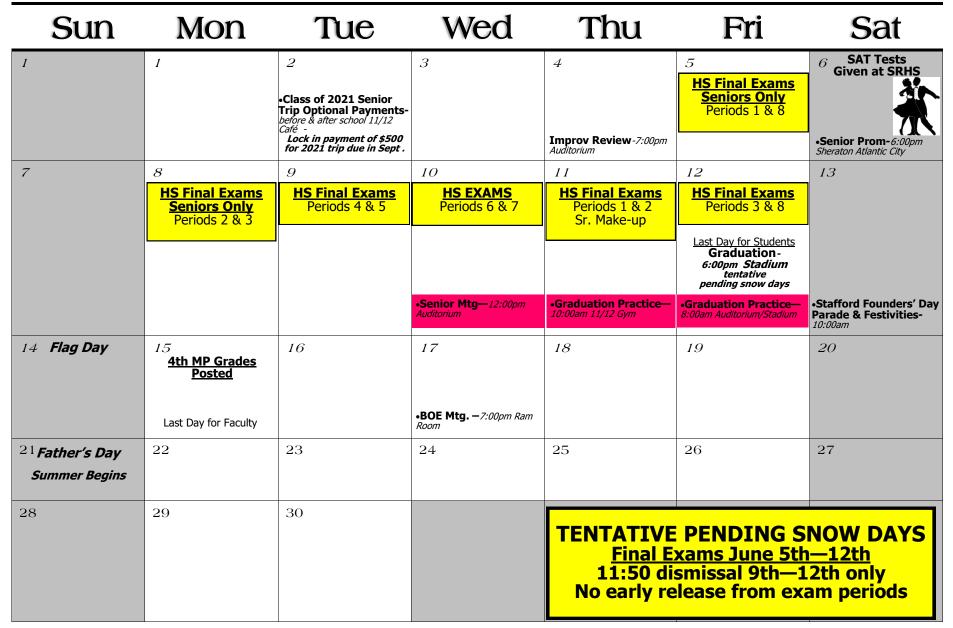

|
| 24<br>25 School Closed<br>Memorial Day<br>26<br>27<br>28<br>Senior Prom<br>Parent Mtg.<br>7:00pm 11/12 Gym<br>-Senior Class Mtg<br>8:45am (am V0 per 8)<br>Auditorium<br>-MS Drama Show -<br>-MS Drama Show -                                                                                                                                                                                                                     | 29                                                                             | 30<br><u>HS AP</u><br><u>Testing:</u>                                                                                                                                                                                                           |

#### June 2020